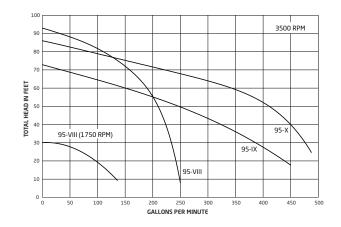

### Performance Curves

| MODEL                                         | DIMENSION<br>"L" | SHIPPING<br>WEIGHT                          |
|-----------------------------------------------|------------------|---------------------------------------------|
| 95-VIII<br>95-IX<br>95-IX (3PH)<br>95-X (3PH) |                  | 75 lbs.<br>140 lbs.<br>100 lbs.<br>141 lbs. |