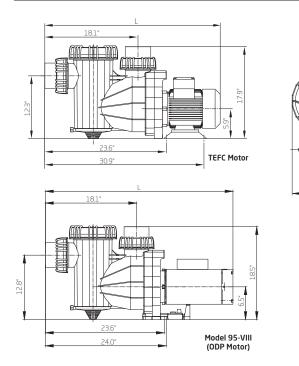

### **Dimensional Drawing**

### Performance Curves

| MODEL                                         | DIMENSION<br>"L" | SHIPPING<br>WEIGHT                          |
|-----------------------------------------------|------------------|---------------------------------------------|
| 95-VIII<br>95-IX<br>95-IX (3PH)<br>95-X (3PH) |                  | 75 lbs.<br>140 lbs.<br>100 lbs.<br>141 lbs. |